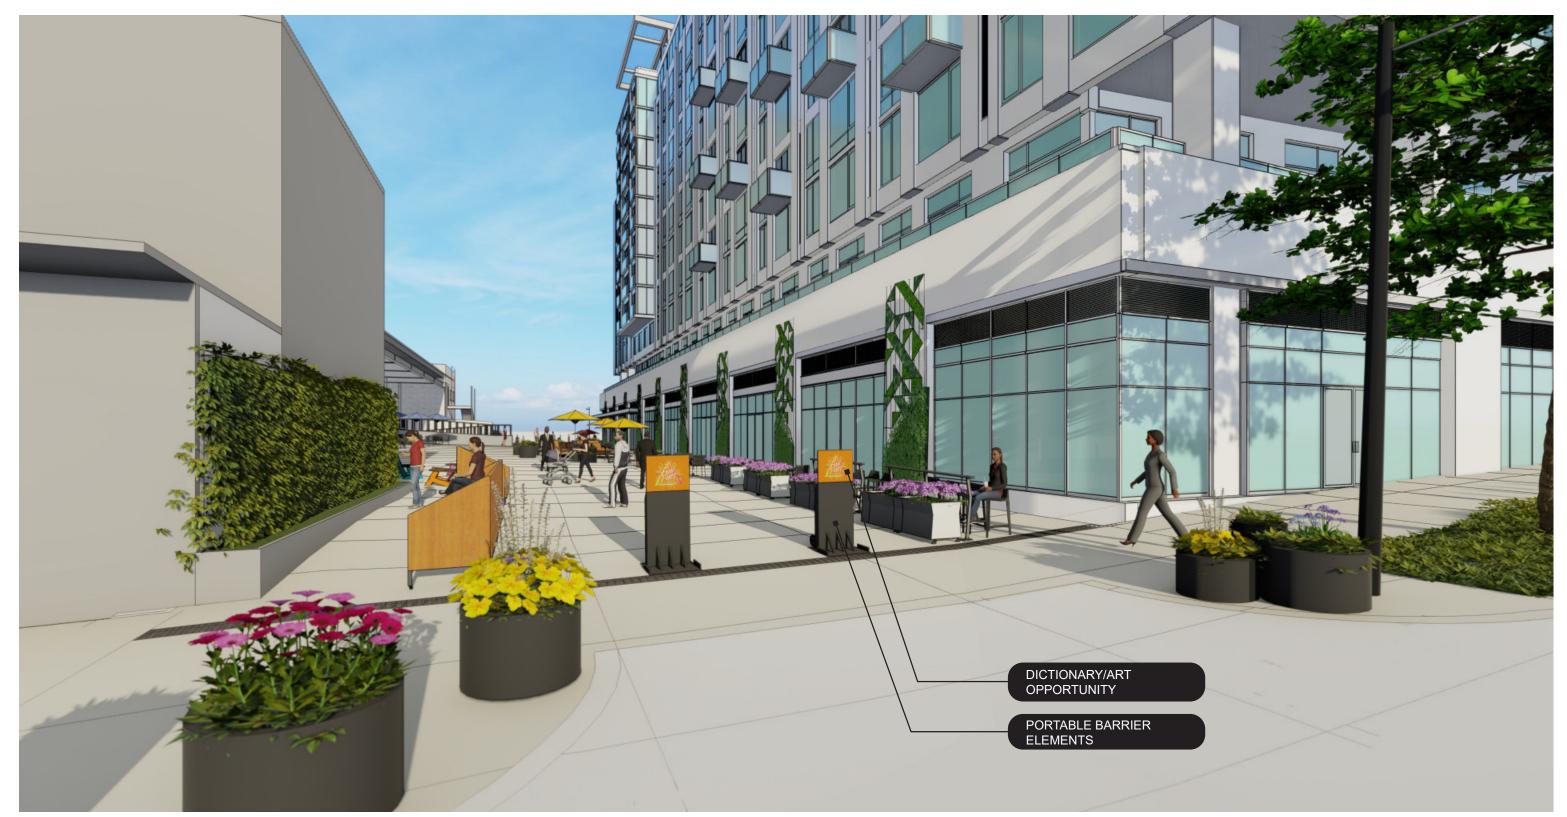

### **STREET CLOSURE/PLAZA ACCESS CONTROL COMPARABLES - PORTABLE BARRIER ELEMENTS - E2 (OPEN)**

**1329 5TH STREET, NE** PUD POST-HEARING SUBMISSION | 12.16.2019

# PLAZA ACCESS CONTROL OPTION E2 - PORTABLE BARRIER ELEMENTS [OPEN] PG25