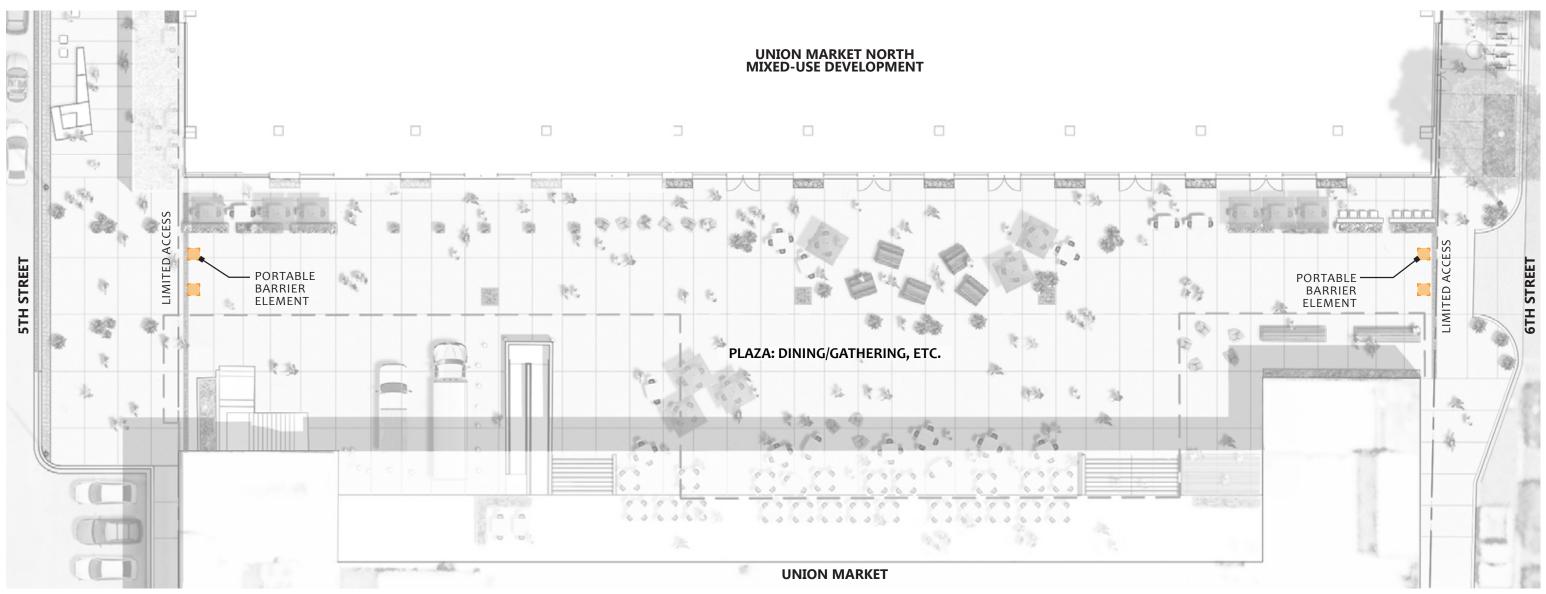

#### STREET CLOSURE/PLAZA ACCESS CONTROL COMPARABLES - PLAZA ACTIVITY CONTROLS ACCESS - F

**1329 5TH STREET, NE** PUD POST-HEARING SUBMISSION | 12.16.2019

# PLAZA ACCESS CONTROL OPTION F - PLAZA ACTIVITY CONTROLS ACCESS **PG27**

**1329 5TH STREET, NE** PUD POST-HEARING SUBMISSION | 12.16.2019