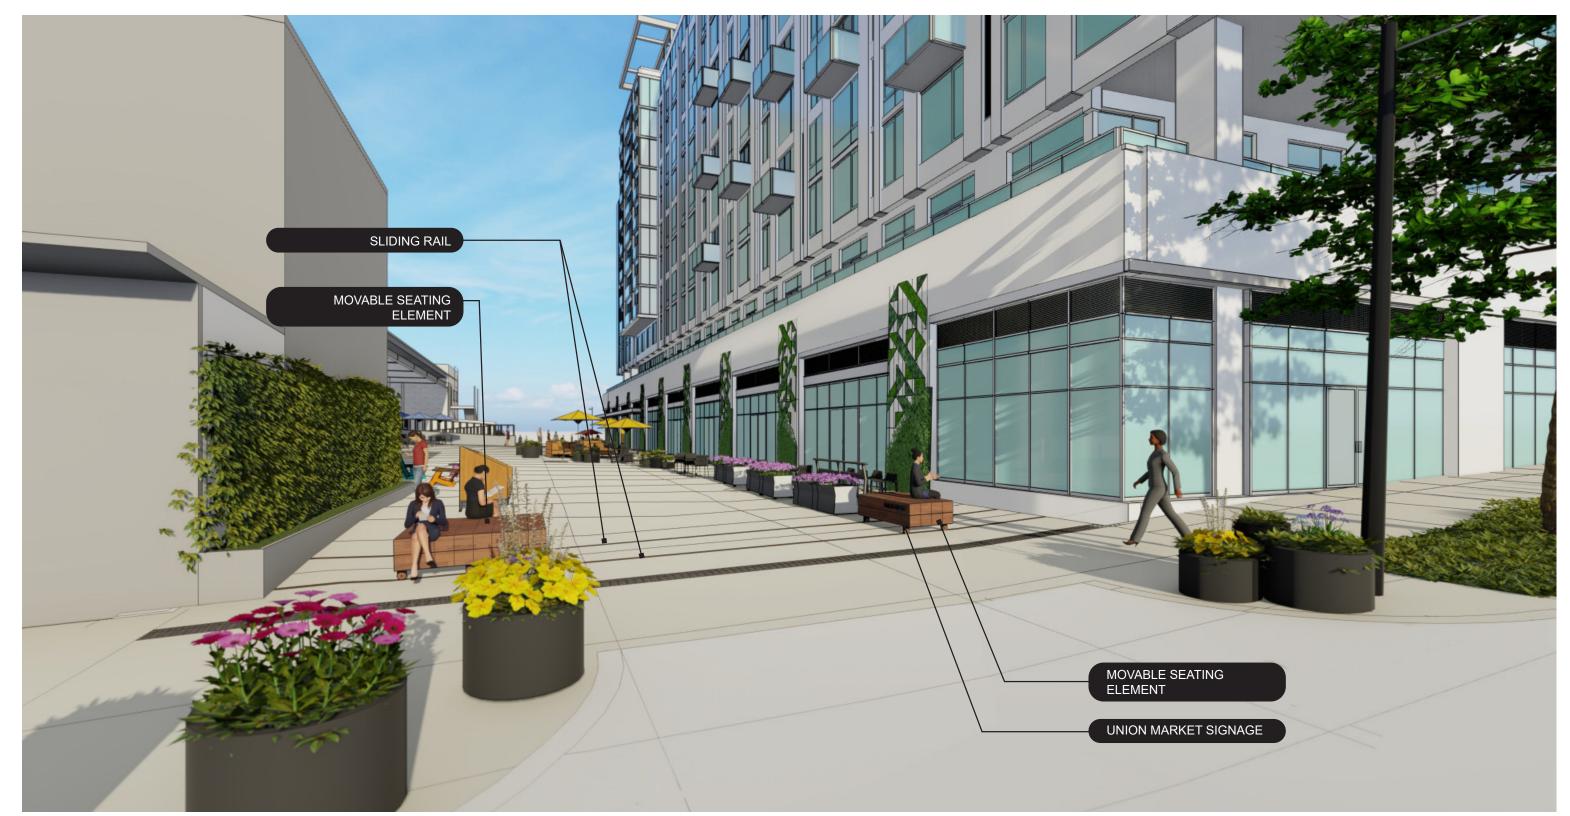

### **STREET CLOSURE/PLAZA ACCESS CONTROL OPTION D- SLIDING/RAIL ELEMENTS**

**SLIDING/RAIL ELEMENTS** 

**1329 5TH STREET, NE** PUD POST-HEARING SUBMISSION | 12.16.2019

### PLAZA ACCESS CONTROL OPTION D - SLIDING/RAIL ELEMENTS PG19