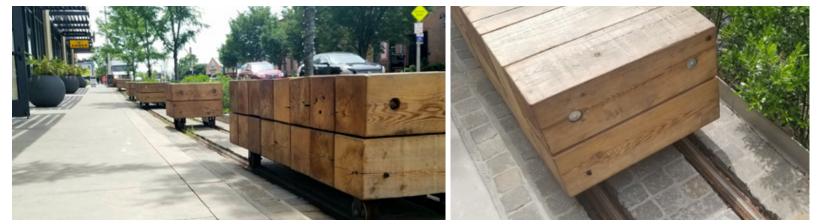

#### **STREET CLOSURE/PLAZA ACCESS CONTROL COMPARABLES - SLIDING/RAIL ELEMENTS - D (OPEN)**

**1329 5TH STREET, NE** PUD POST-HEARING SUBMISSION | 12.16.2019

# PLAZA ACCESS CONTROL OPTION D - SLIDING/RAIL ELEMENTS [OPEN] **PG20**