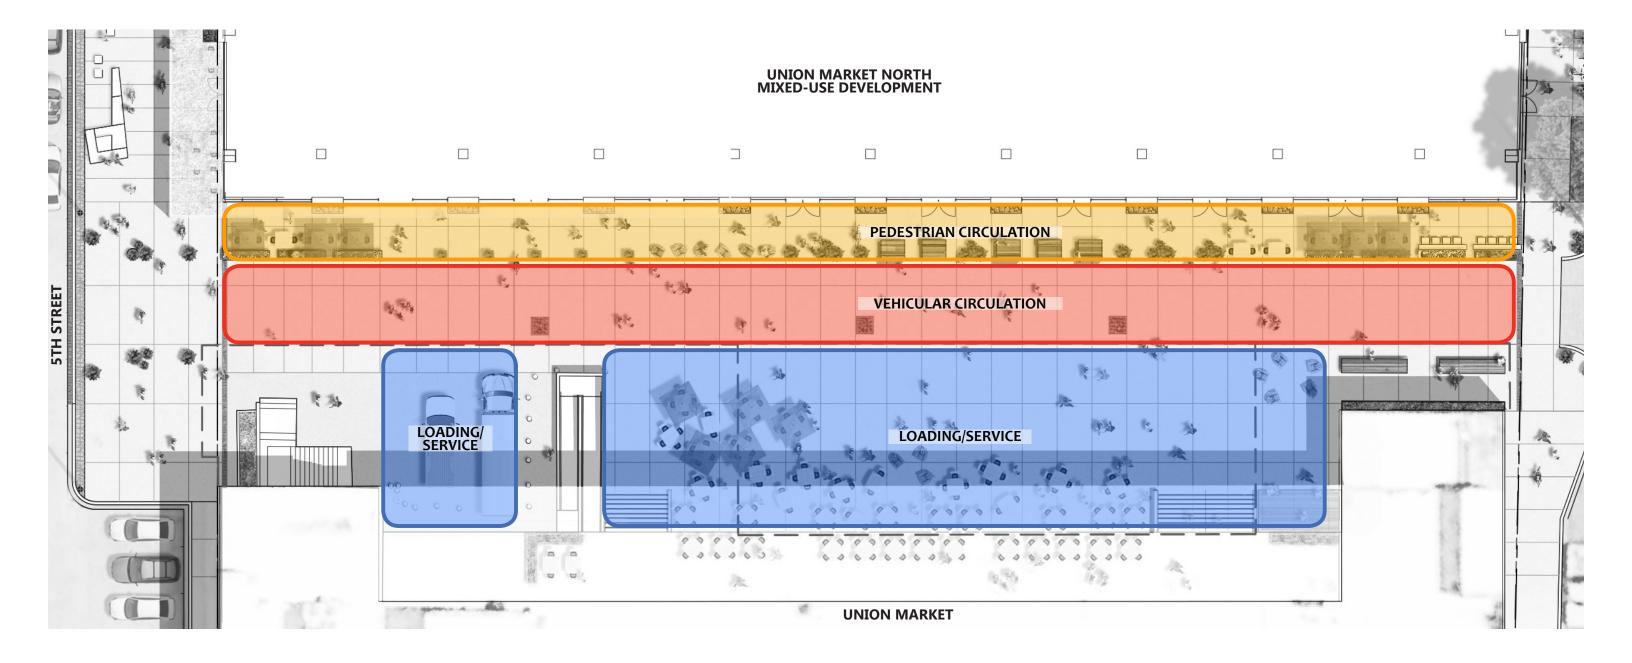

# PLAZA USAGE DIAGRAM - GATE OPEN (MORNING: LOADING) L1B MAHAN RYKIEL

**1329 5TH STREET, NE** PUD POST-HEARING SUBMISSION | 12.16.2019

# PLAZA USAGE DIAGRAM - GATE CLOSED (AFTERNOON: NO LOADING) **L1C** MAHAN RYKIEL