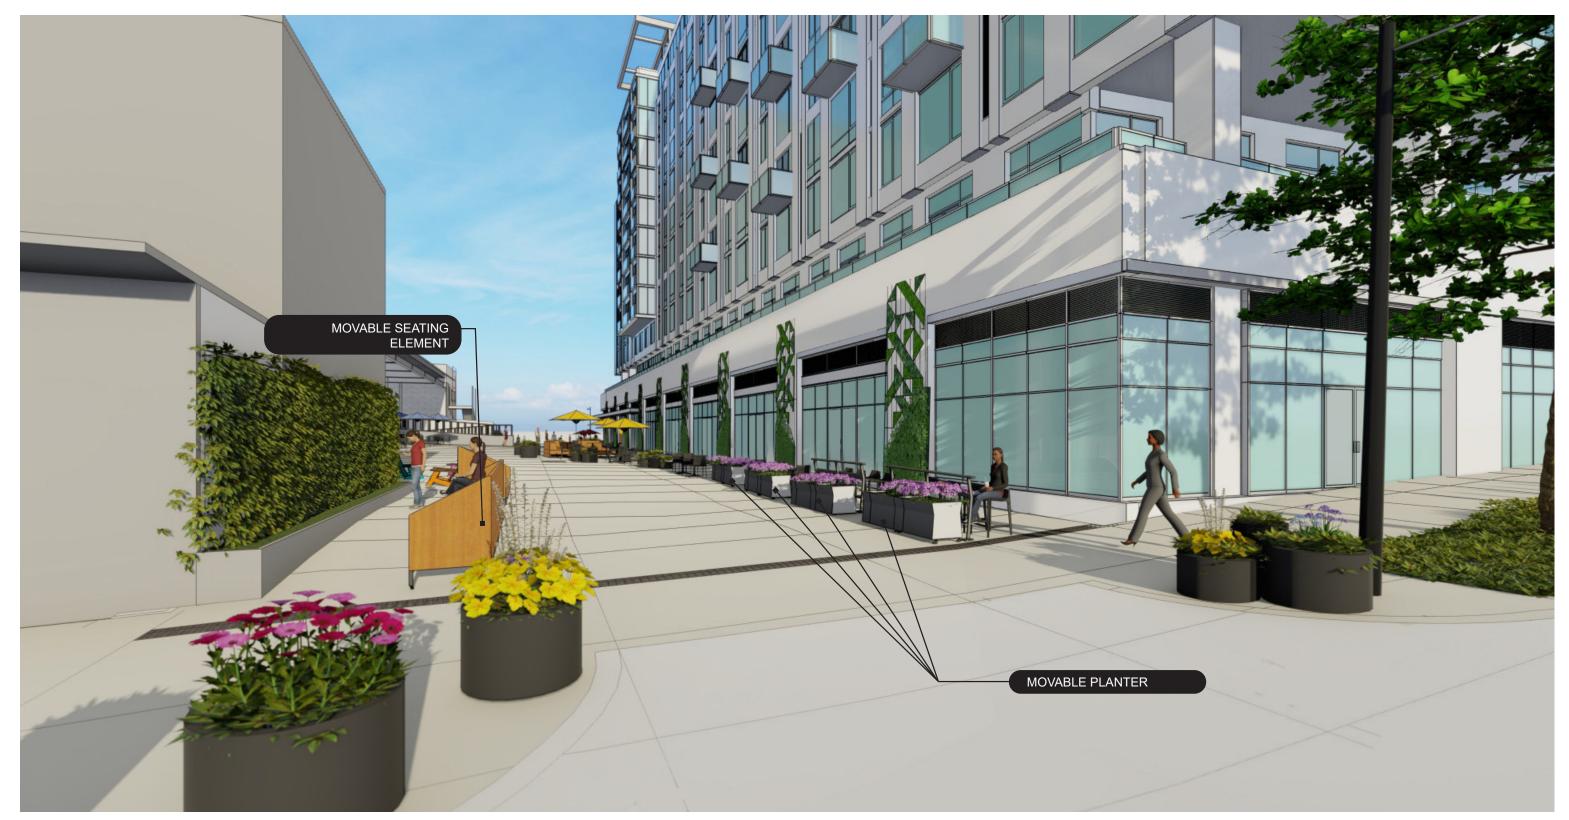

### STREET CLOSURE/PLAZA ACCESS CONTROL COMPARABLES - MOVABLE FURNITURES - C3 (OPEN)

**1329 5TH STREET, NE** PUD POST-HEARING SUBMISSION | 12.16.2019

# PLAZA ACCESS CONTROL OPTION C3 - MOVABLE FURNITURE [OPEN] PG17