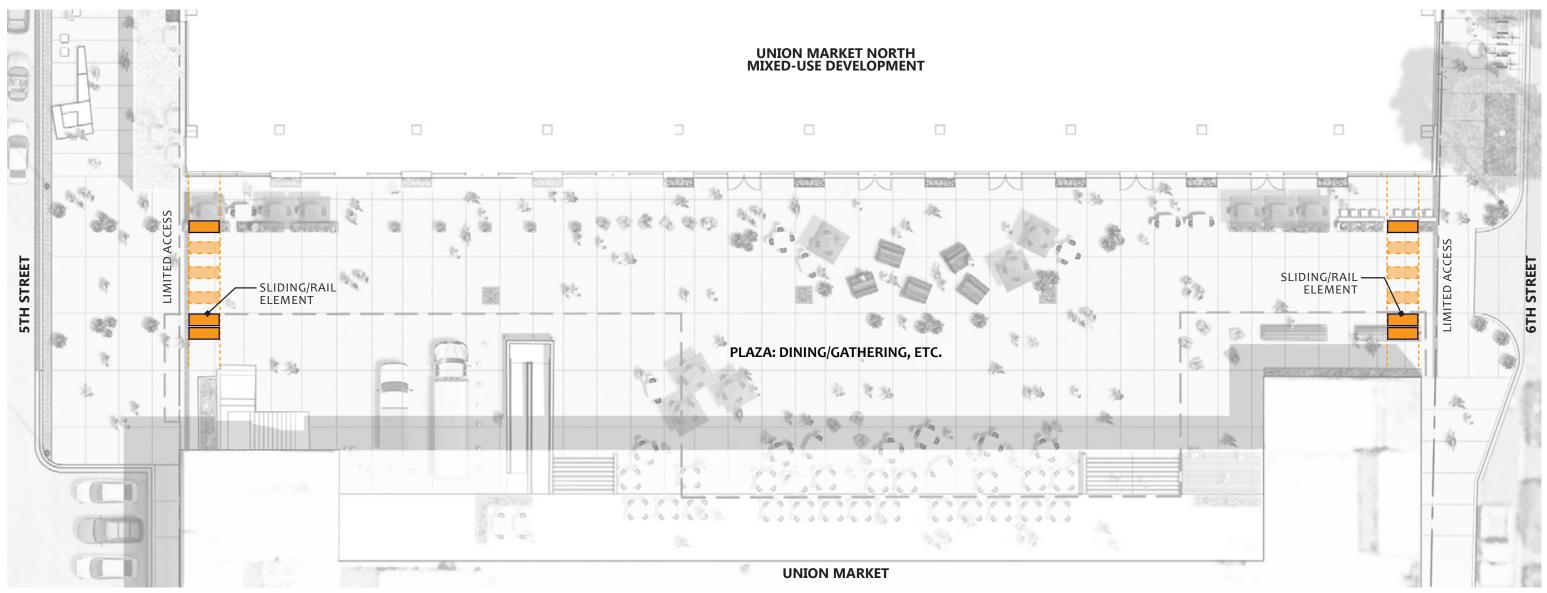

### **STREET CLOSURE/PLAZA ACCESS CONTROL OPTION D- SLIDING/RAIL ELEMENTS**

**SLIDING/RAIL ELEMENTS** 

**1329 5TH STREET, NE** PUD POST-HEARING SUBMISSION | 12.16.2019

### PLAZA ACCESS CONTROL OPTION D - SLIDING/RAIL ELEMENTS PG19