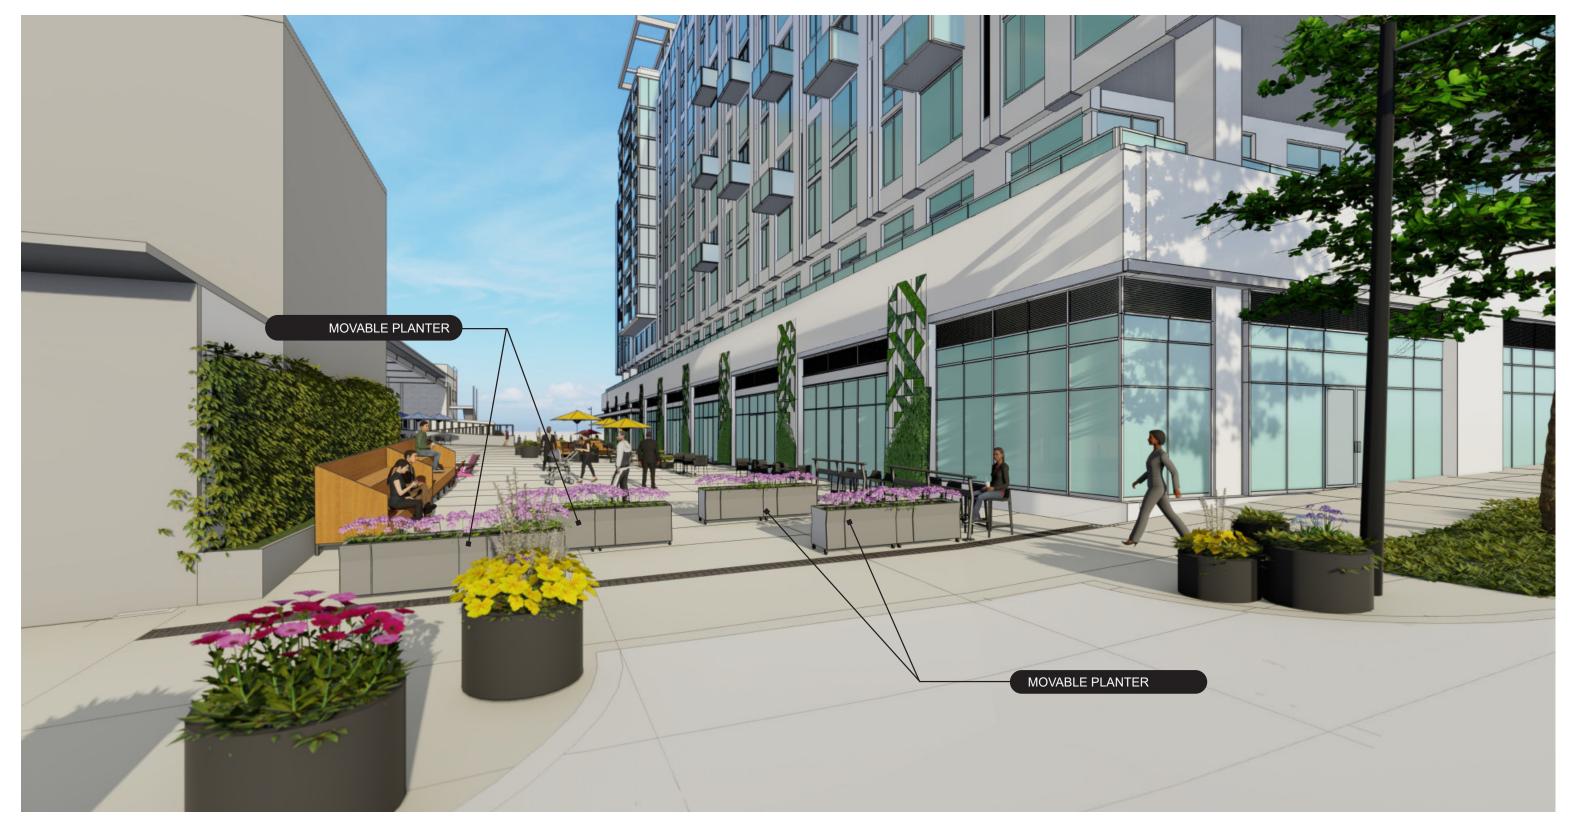

### **STREET CLOSURE/PLAZA ACCESS CONTROL COMPARABLES - MOVABLE FURNITURES - C3 (CLOSED)**

**1329 5TH STREET, NE** PUD POST-HEARING SUBMISSION | 12.16.2019

# PLAZA ACCESS CONTROL OPTION C3 - MOVABLE FURNITURE [CLOSED] PG18