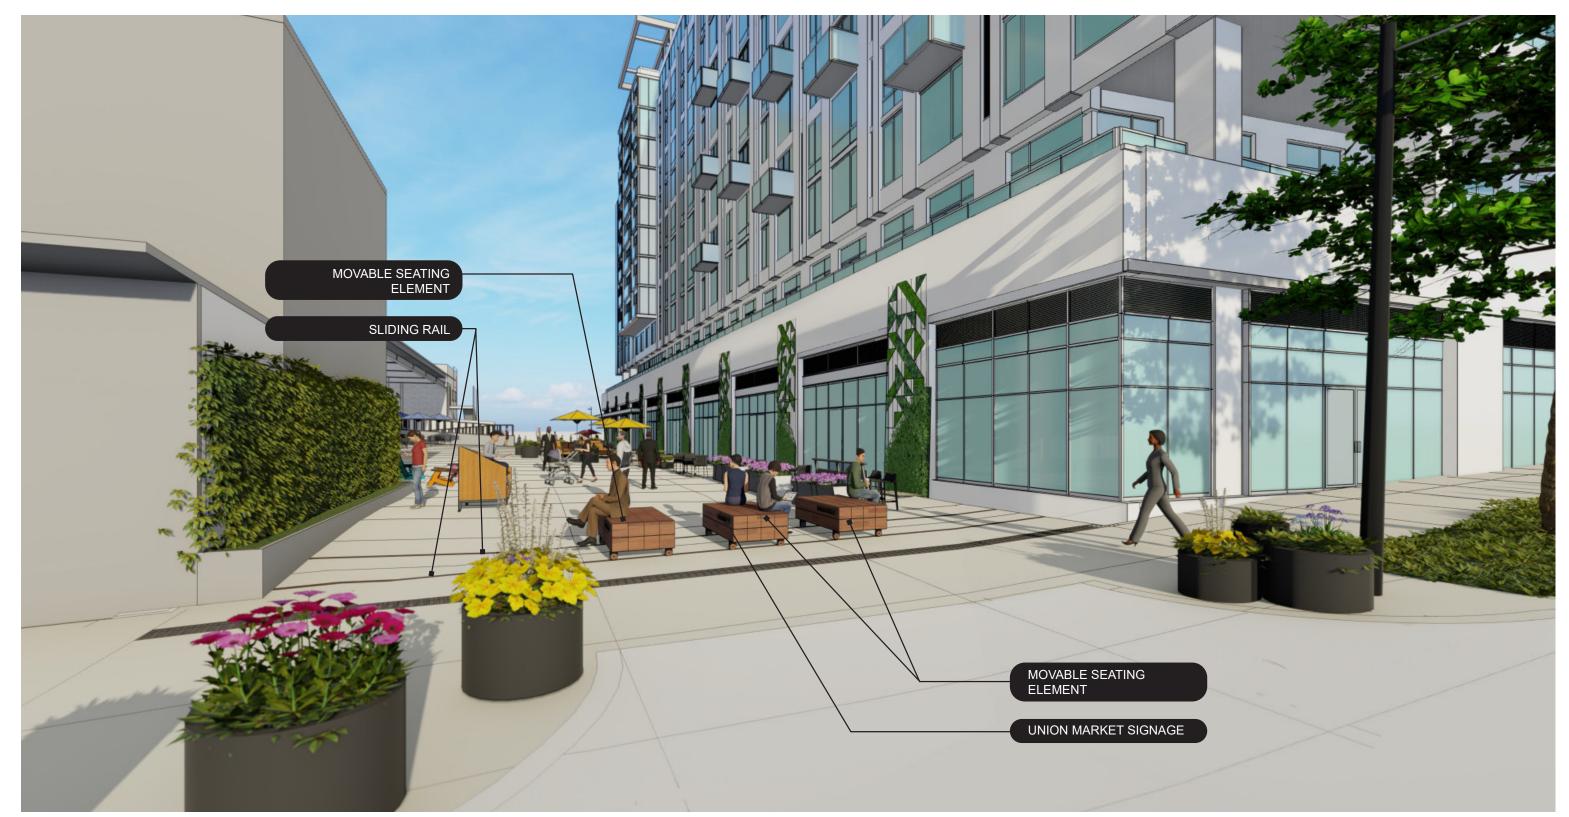

### **STREET CLOSURE/PLAZA ACCESS CONTROL COMPARABLES - SLIDING/RAIL ELEMENTS - D (CLOSED)**

**1329 5TH STREET, NE** PUD POST-HEARING SUBMISSION | 12.16.2019

# PLAZA ACCESS CONTROL OPTION D - SLIDING/RAIL ELEMENTS [CLOSED] **PG21**